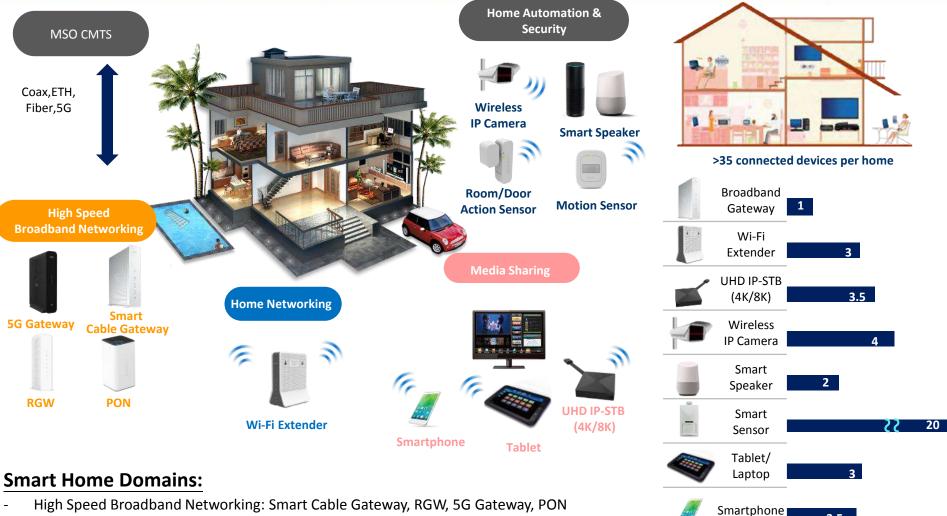

#### **MSO'S Smart Home Ecosystem**

- High Speed Broadband Networking: Smart Cable Gateway, RGW, 5G Gateway, PON
- Home Networking: Wi-Fi Extender
- Media Sharing: UHD IP-STB (4K/8K) with OTT support
- Home Automation & Security: smart speaker, smart home sensors, IP-Camrdx