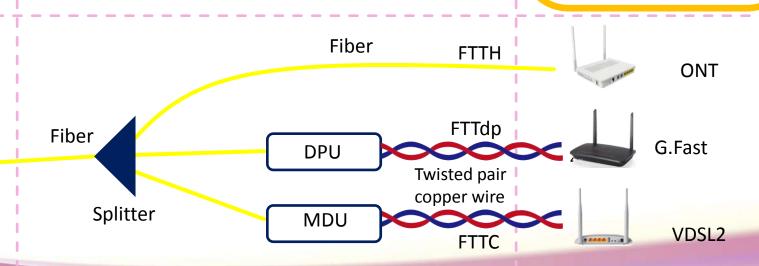

#### **MSO'S Smart Home Ecosystem**

- High Speed Broadband Networking: Smart Cable Gateway, RGW, 5G Gateway, PON
- Home Networking: Wi-Fi Extender
- Media Sharing: UHD IP-STB (4K/8K) with OTT support
- Home Automation & Security: smart speaker, smart home sensors, IP-Camrdx

#### **CPE MARKET TRENDS**

- Market driven by technology migration period
  - Global operators increase investment in broadband & video
  - Demand for gigabit-capable broadband servi ces accelerating
  - Wi-Fi refresh from 802.11ac to 802.11ax
  - UHD IP-STB -shift underway incorporating gr eater OTT options