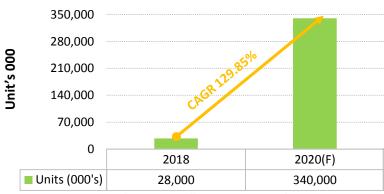

#### **Technologies Evolution**

Source: HIS, SNL Kagan, F&S, ABI, Ovum, and TBR

802.11ax Wi-Fi

Source: Strategy Analytics, Wi-Fi Alliance, ABI Research, 2018

Technology upgrades drive the market growth