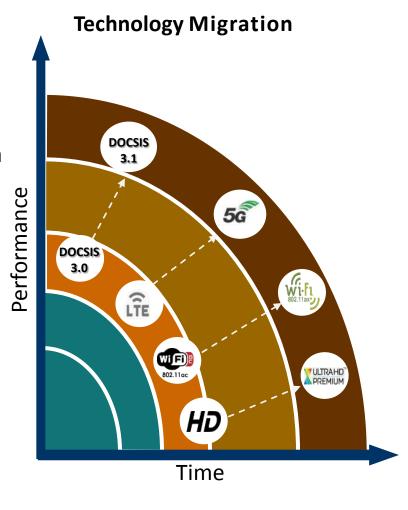

#### **Technologies Evolution**

Source: HIS, SNL Kagan, F&S, ABI, Ovum, and TBR

802.11ax Wi-Fi

Source: Strategy Analytics, Wi-Fi Alliance, ABI Research, 2018

Technology upgrades drive the market growth