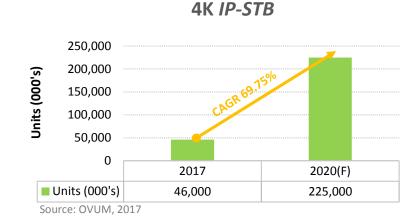

#### WW Cable CPE Market Overview

#### WW Smart Cable Gateway

Source: IHS 1Q17

DOCSIS CPE market steady growth (CY16: \$3.0B CY19(F): \$3.9B) CBN Products shipping to 25 countries, WW Cable CPE market share 10%