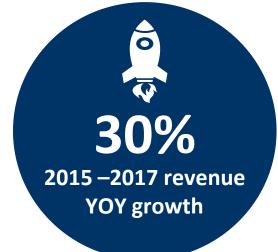

#### 30% YOY revenue growth rate in 2015 — 2017

| Year    | Capital<br>(NT\$ K) | Dividend policy(NT\$) |               |                |                |
|---------|---------------------|-----------------------|---------------|----------------|----------------|
|         |                     | EPS                   | Cash Dividend | Stock Dividend | Total Dividend |
| 2015    | 330,033             | 3.18                  | 2             | 0              | 2              |
| 2016    | 532,525             | <b>4.01</b> (Nota)    | 0.5           | 1              | 1.5            |
| 2017    | 603,513             | 3.03                  | 1.8           | 0              | 1.8            |
| 2018 1H | 604,897             | 1.80                  | _             | _              | _              |