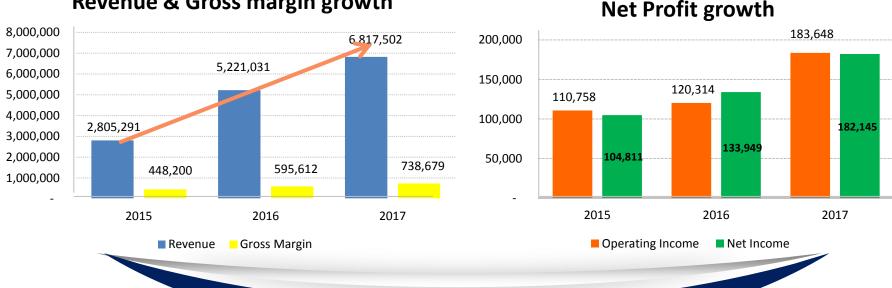

#### 30% YOY revenue growth rate in 2015 — 2017

| Year    | Capital<br>(NT\$ K) | Dividend policy(NT\$) |               |                |                |
|---------|---------------------|-----------------------|---------------|----------------|----------------|
|         |                     | EPS                   | Cash Dividend | Stock Dividend | Total Dividend |
| 2015    | 330,033             | 3.18                  | 2             | 0              | 2              |
| 2016    | 532,525             | <b>4.01</b> (Nota)    | 0.5           | 1              | 1.5            |
| 2017    | 603,513             | 3.03                  | 1.8           | 0              | 1.8            |
| 2018 1H | 604,897             | 1.80                  | _             | _              | _              |