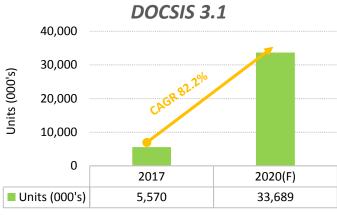

y, Spain

#### **CBN After Service**

Refurbishment and Board level repair

Istanbul, Turkey

#### **CBN Call Center/ TAC**

Hot line Service, Region tech-Support Customer feedback collecting



**Industry Trend** 













#### **CPE MARKET TRENDS**



- Market driven by technology migration period
  - Global operators increase investment in broadband & video
  - Demand for gigabit-capable broadband servi ces accelerating
  - Wi-Fi refresh from 802.11ac to 802.11ax
  - UHD IP-STB -shift underway incorporating gr eater OTT options



#### WW Cable CPE Market Overview



#### WW Smart Cable Gateway



Source: IHS 1Q17



DOCSIS CPE market steady growth (CY16: \$3.0B CY19(F): \$3.9B) CBN Products shipping to 25 countries, WW Cable CPE market share 10%

#### **Technologies Evolution**







Source: HIS, SNL Kagan, F&S, ABI, Ovum, and TBR

802.11ax Wi-Fi



Source: Strategy Analytics, Wi-Fi Alliance, ABI Research, 2018



Technology upgrades drive the market growth



#### **Operation & Financial Results**





















2009 – 2015 **EMS/OEM/ODM** 

Designs manufactures product

#### 2015 – 2018 CBN Branding Smart Cable Gateway

Footprint 25 countries



- Start from smart cable gateway to diversify into smart devices
- Europe market leading position (>40% market share)
- WW No.1 MSO award of Best Product & Service Quality

# 2018 **NEXT Generation**

Gigabit Broadband Smart home

#### 2018 - beyond:

- Continue market expanding
- Focus on Gigabit Broadband & Smart Home markets



#### **Operation Focus and Value**





#### **Competitive Advantage – Business Model*