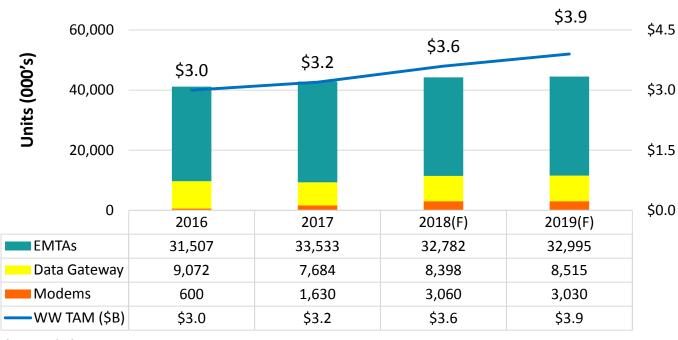

#### WW Smart Cable Gateway

Source: IHS 1Q17

DOCSIS CPE market steady growth (CY16: \$3.0B CY19(F): \$3.9B) CBN Products shipping to 25 countries, WW Cable CPE market share 10%