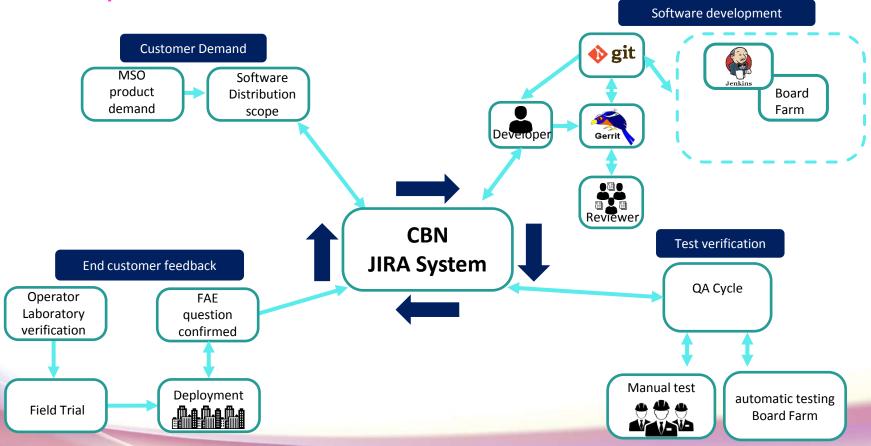

#### Competitive Advantage – Software Big Data Integrated System

- Integrating JIRA, Git, Gerrit, Jenkins, Board Farm and other tools and Agile development methods,
   CBN has established a smooth software design and platform to quickly develop, verify and distribute software according to customer needs
- Through the collection of questions from millions of user-side product feedback, a complete and valuable big data database was built on the JIRA system, and the more robust products were refined