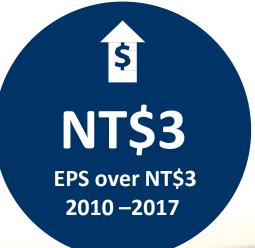

#### 30% YOY revenue growth rate in 2015 — 2017

| Year    | Capital<br>(NT\$ K) | Dividend policy(NT\$) |               |                |                |
|---------|---------------------|-----------------------|---------------|----------------|----------------|
|         |                     | EPS                   | Cash Dividend | Stock Dividend | Total Dividend |
| 2015    | 330,033             | 3.18                  | 2             | 0              | 2              |
| 2016    | 532,525             | <b>4.01</b> (Nota)    | 0.5           | 1              | 1.5            |
| 2017    | 603,513             | 3.03                  | 1.8           | 0              | 1.8            |
| 2018 1H | 604,897             | 1.80                  | _             | _              | _              |

**Note:** CBN processed a capital increased by cash of 20,000 shares at the end of December 2016, and basic earnings per share was NT\$ 4.01; if the capital increased by cash to be at the beginning of 2016, the earnings per share will be NT\$ 2.52